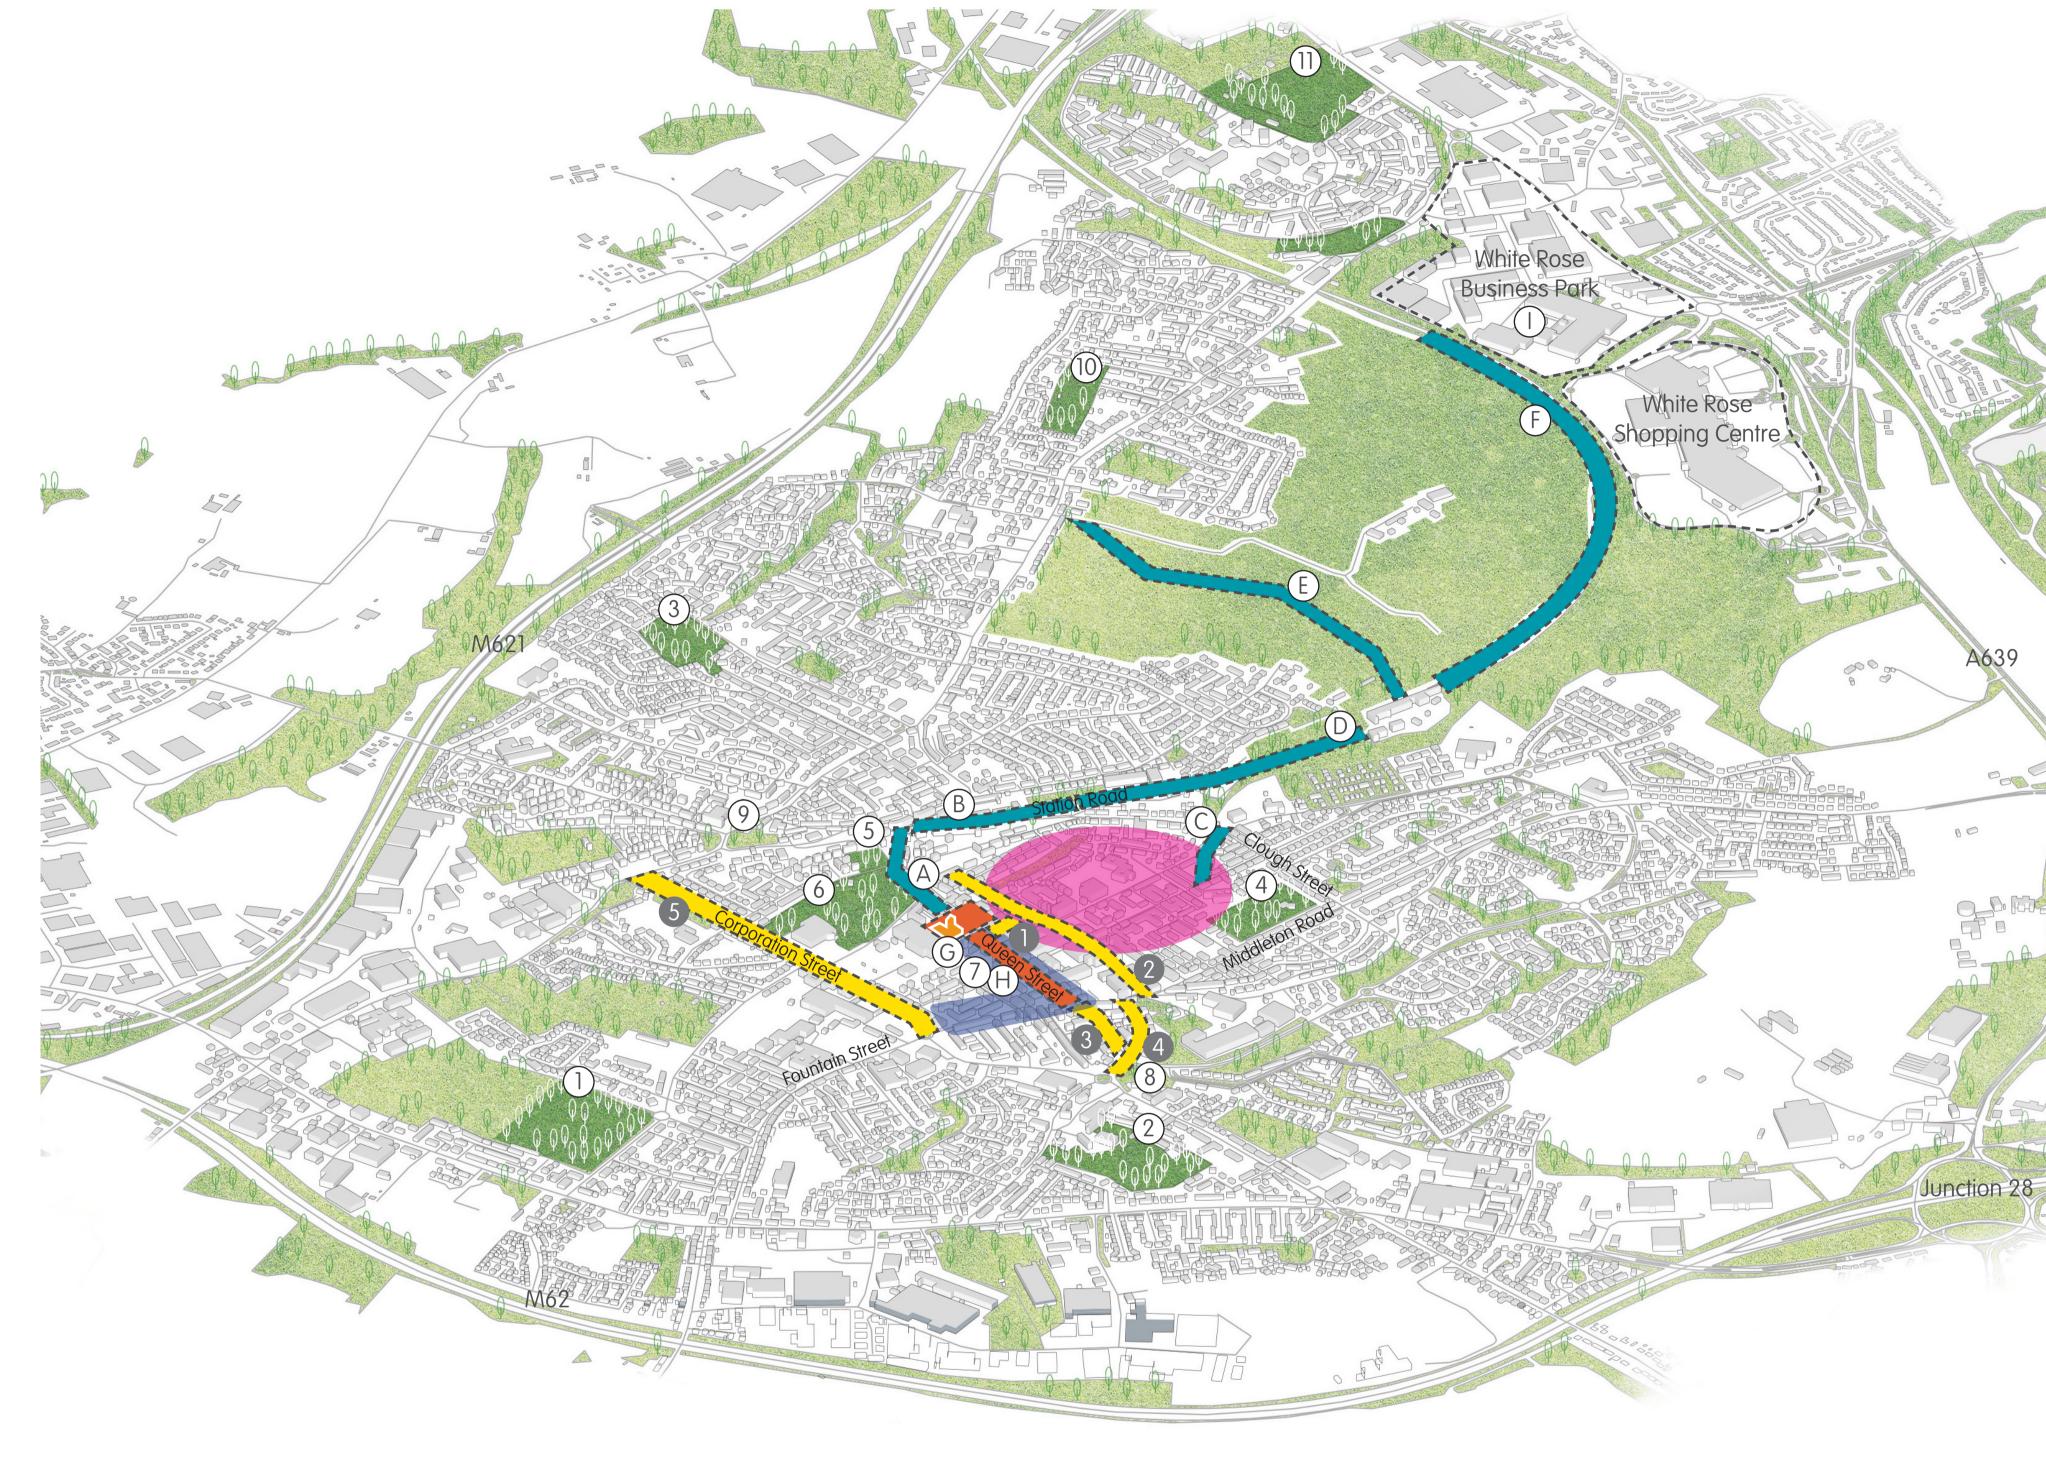

- 1 Dartmouth Park ② Hembrigg Park ③ Churwell Park ④ Lewisham Park 5 Scarth Gardens © Scatcherd Park ⑦ Beryl Burton Gardens 8 Magpie Lane
- Cottingley Estate
- Springfield Mill Park

Highway improvements

- Albion Street
- 2 Commercial Street
- B South Queen Street
- High Street
- Corporation Street signals

Fountain Street Junction

## MORLEY MORLEY TOWN DEAL

Queen Street Bottom

## Station Gateway

- Queen Street North
- Morley Bottoms
- © Station Steps
- © Station Road
- © Station to Churwell

© Station to White Rose walking/cycling route

Realm © Town Hall Square Queen Street

Morley Town Deal Projects

- 🔶 Morley Town Hall
- Heritage Investment Fund
- ① White Rose Innovation Hub Morley Skills Campus

Home Streets