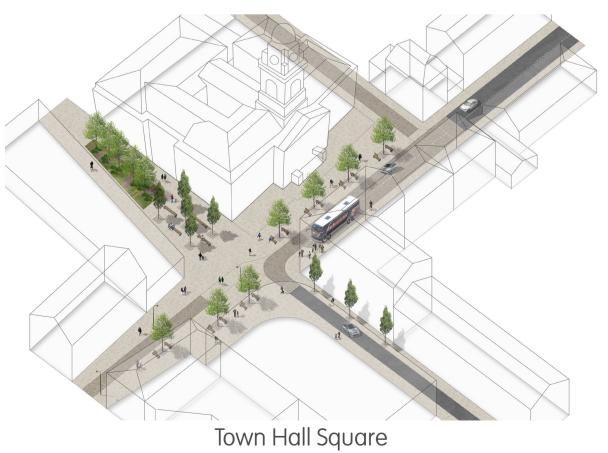

## Station Gateway

- Queen Street North
- Morley Bottoms
- © Station Steps
- © Station Road
- © Station to Churwell

© Station to White Rose walking/cycling route

Realm © Town Hall Square Queen Street

Morley Town Deal Projects