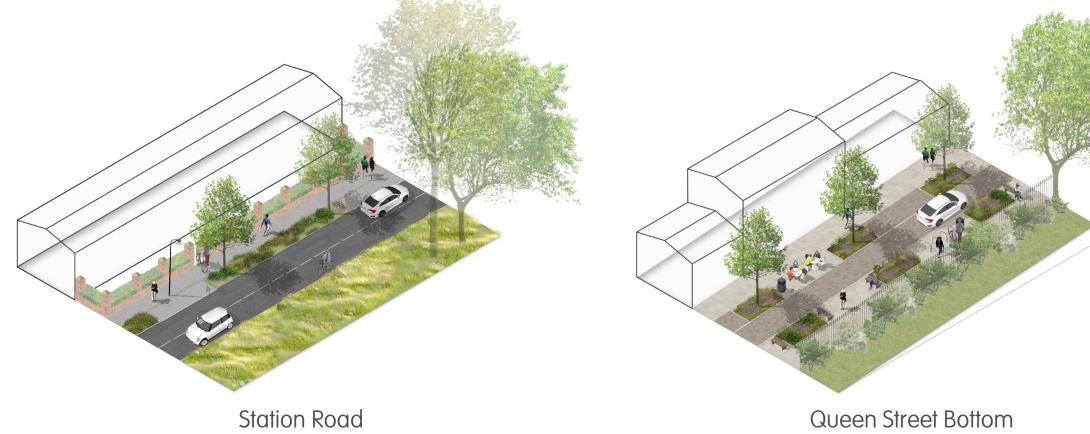

## Station Gateway

- Queen Street North
- Morley Bottoms
- © Station Steps
- © Station Road
- © Station to Churwell

© Station to White Rose walking/cycling route

Realm © Town Hall Square Queen Street

Morley Town Deal Projects