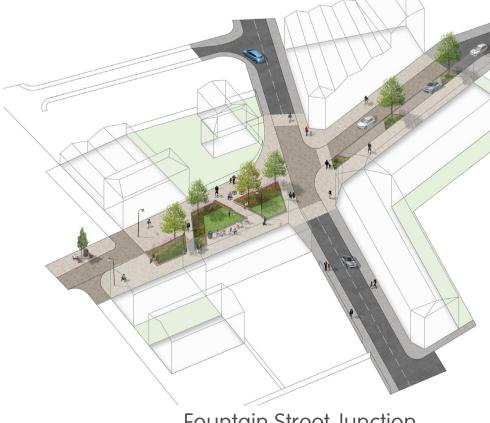

- Albion Street
- 2 Commercial Street
- B South Queen Street
- High Street
- Corporation Street signals

Fountain Street Junction